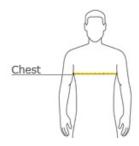

#### **HOW TO MEASURE**

## CHEST

With arms down at sides, measure around the upper body, under arms and over the fullest part of the chest.