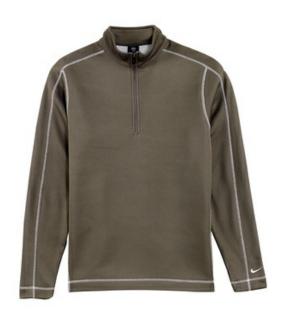

# Nike Sphere Dry Cover-Up 244610

Constructed with Nike Sphere Dry technology to wick moisture while retaining body heat, this highperformance cover-up has a 1/4-zip that lets you breathe and move. Distinctive contrast stitching adds sporty appeal. The design includes a self-fabric collar, open cuffs and an open hem. The contrast Swoosh design trademark is embroidered on the lower left sleeve. Made of 100% polyester.